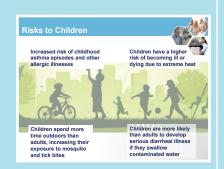

### **Communication Materials**

This set of eight communication material kits describes how each of the following groups is subject to climate change:

- Children
- Communities with Environmental Justice Concerns
- Indigenous Populations
- Occupational Groups
- Older Adults\*
- People with Disabilities\*
- People with Existing Medical Conditions
- Pregnant Women

### Each kit includes:

- A 2-4 page factsheet, in English and Spanish, available as a printable PDF
- A customizable PowerPoint presentation
- High resolution images sized for networking platforms
- A summary paragraph and shorter messages for different communication formats.
- \* These factsheets are also available in large font.