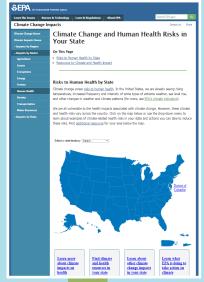

# Climate Change and Human Health **Risks in Your State**

### Website

This website features a clickable map that lets you select a state to learn about climate change impacts. It provides examples of related health risks and information on how to prepare for, and respond to, these impacts.

■ 出面 www.epa.gov/climate-impacts/ climate-change-and-humanhealth-risks-your-state